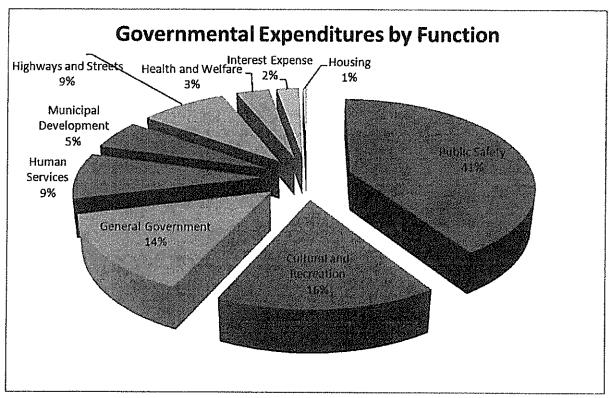

# COMPREHENSIVE ANNUAL FINANCIAL REPORT OF THE PROPERTY OF THE P

JULY 1, 2012 - JUNE 30, 2013 Albuquerque, New Mexico USA

|                                                                                                                                                                                                                                                                                                                                                                                                                                                                                                                                                                                                                                                                                                                                                                                                                                                                                                                                                                                                                                                                                                                                                                                                                                                                                                                                                                                                                                                                                                                                                                                                                                                                                                                                                                                                                                                                                                                                                                                                                                                                                                                                | Page  |
|--------------------------------------------------------------------------------------------------------------------------------------------------------------------------------------------------------------------------------------------------------------------------------------------------------------------------------------------------------------------------------------------------------------------------------------------------------------------------------------------------------------------------------------------------------------------------------------------------------------------------------------------------------------------------------------------------------------------------------------------------------------------------------------------------------------------------------------------------------------------------------------------------------------------------------------------------------------------------------------------------------------------------------------------------------------------------------------------------------------------------------------------------------------------------------------------------------------------------------------------------------------------------------------------------------------------------------------------------------------------------------------------------------------------------------------------------------------------------------------------------------------------------------------------------------------------------------------------------------------------------------------------------------------------------------------------------------------------------------------------------------------------------------------------------------------------------------------------------------------------------------------------------------------------------------------------------------------------------------------------------------------------------------------------------------------------------------------------------------------------------------|-------|
| INTRODUCTORY SECTION                                                                                                                                                                                                                                                                                                                                                                                                                                                                                                                                                                                                                                                                                                                                                                                                                                                                                                                                                                                                                                                                                                                                                                                                                                                                                                                                                                                                                                                                                                                                                                                                                                                                                                                                                                                                                                                                                                                                                                                                                                                                                                           |       |
|                                                                                                                                                                                                                                                                                                                                                                                                                                                                                                                                                                                                                                                                                                                                                                                                                                                                                                                                                                                                                                                                                                                                                                                                                                                                                                                                                                                                                                                                                                                                                                                                                                                                                                                                                                                                                                                                                                                                                                                                                                                                                                                                |       |
| Letter of Transmittal                                                                                                                                                                                                                                                                                                                                                                                                                                                                                                                                                                                                                                                                                                                                                                                                                                                                                                                                                                                                                                                                                                                                                                                                                                                                                                                                                                                                                                                                                                                                                                                                                                                                                                                                                                                                                                                                                                                                                                                                                                                                                                          |       |
| Distinguished Budget Presentation Award                                                                                                                                                                                                                                                                                                                                                                                                                                                                                                                                                                                                                                                                                                                                                                                                                                                                                                                                                                                                                                                                                                                                                                                                                                                                                                                                                                                                                                                                                                                                                                                                                                                                                                                                                                                                                                                                                                                                                                                                                                                                                        | . 5   |
| Principal Officials                                                                                                                                                                                                                                                                                                                                                                                                                                                                                                                                                                                                                                                                                                                                                                                                                                                                                                                                                                                                                                                                                                                                                                                                                                                                                                                                                                                                                                                                                                                                                                                                                                                                                                                                                                                                                                                                                                                                                                                                                                                                                                            | . 6   |
| Organization Chart                                                                                                                                                                                                                                                                                                                                                                                                                                                                                                                                                                                                                                                                                                                                                                                                                                                                                                                                                                                                                                                                                                                                                                                                                                                                                                                                                                                                                                                                                                                                                                                                                                                                                                                                                                                                                                                                                                                                                                                                                                                                                                             |       |
| Contributors                                                                                                                                                                                                                                                                                                                                                                                                                                                                                                                                                                                                                                                                                                                                                                                                                                                                                                                                                                                                                                                                                                                                                                                                                                                                                                                                                                                                                                                                                                                                                                                                                                                                                                                                                                                                                                                                                                                                                                                                                                                                                                                   |       |
| FINANCIAL SECTION                                                                                                                                                                                                                                                                                                                                                                                                                                                                                                                                                                                                                                                                                                                                                                                                                                                                                                                                                                                                                                                                                                                                                                                                                                                                                                                                                                                                                                                                                                                                                                                                                                                                                                                                                                                                                                                                                                                                                                                                                                                                                                              |       |
| Independent Auditors' Report                                                                                                                                                                                                                                                                                                                                                                                                                                                                                                                                                                                                                                                                                                                                                                                                                                                                                                                                                                                                                                                                                                                                                                                                                                                                                                                                                                                                                                                                                                                                                                                                                                                                                                                                                                                                                                                                                                                                                                                                                                                                                                   | . 9   |
| Management's Discussion and Analysis                                                                                                                                                                                                                                                                                                                                                                                                                                                                                                                                                                                                                                                                                                                                                                                                                                                                                                                                                                                                                                                                                                                                                                                                                                                                                                                                                                                                                                                                                                                                                                                                                                                                                                                                                                                                                                                                                                                                                                                                                                                                                           | . 11  |
| Basic Financial Statements:                                                                                                                                                                                                                                                                                                                                                                                                                                                                                                                                                                                                                                                                                                                                                                                                                                                                                                                                                                                                                                                                                                                                                                                                                                                                                                                                                                                                                                                                                                                                                                                                                                                                                                                                                                                                                                                                                                                                                                                                                                                                                                    |       |
| Government-Wide Financial Statements:                                                                                                                                                                                                                                                                                                                                                                                                                                                                                                                                                                                                                                                                                                                                                                                                                                                                                                                                                                                                                                                                                                                                                                                                                                                                                                                                                                                                                                                                                                                                                                                                                                                                                                                                                                                                                                                                                                                                                                                                                                                                                          |       |
| Statement of Net Position                                                                                                                                                                                                                                                                                                                                                                                                                                                                                                                                                                                                                                                                                                                                                                                                                                                                                                                                                                                                                                                                                                                                                                                                                                                                                                                                                                                                                                                                                                                                                                                                                                                                                                                                                                                                                                                                                                                                                                                                                                                                                                      | 23    |
| Statement of Activities                                                                                                                                                                                                                                                                                                                                                                                                                                                                                                                                                                                                                                                                                                                                                                                                                                                                                                                                                                                                                                                                                                                                                                                                                                                                                                                                                                                                                                                                                                                                                                                                                                                                                                                                                                                                                                                                                                                                                                                                                                                                                                        |       |
| Fund Financial Statements:                                                                                                                                                                                                                                                                                                                                                                                                                                                                                                                                                                                                                                                                                                                                                                                                                                                                                                                                                                                                                                                                                                                                                                                                                                                                                                                                                                                                                                                                                                                                                                                                                                                                                                                                                                                                                                                                                                                                                                                                                                                                                                     | 2.5   |
| Governmental Funds:                                                                                                                                                                                                                                                                                                                                                                                                                                                                                                                                                                                                                                                                                                                                                                                                                                                                                                                                                                                                                                                                                                                                                                                                                                                                                                                                                                                                                                                                                                                                                                                                                                                                                                                                                                                                                                                                                                                                                                                                                                                                                                            |       |
| Balance Sheet - Governmental Funds                                                                                                                                                                                                                                                                                                                                                                                                                                                                                                                                                                                                                                                                                                                                                                                                                                                                                                                                                                                                                                                                                                                                                                                                                                                                                                                                                                                                                                                                                                                                                                                                                                                                                                                                                                                                                                                                                                                                                                                                                                                                                             | . 27  |
| Reconciliation of the Balance Sheet – Governmental Funds to the Statement of Net Position                                                                                                                                                                                                                                                                                                                                                                                                                                                                                                                                                                                                                                                                                                                                                                                                                                                                                                                                                                                                                                                                                                                                                                                                                                                                                                                                                                                                                                                                                                                                                                                                                                                                                                                                                                                                                                                                                                                                                                                                                                      | 29    |
| Statement of Revenues, Expenditures, and Changes in Fund Balances - Governmental Funds                                                                                                                                                                                                                                                                                                                                                                                                                                                                                                                                                                                                                                                                                                                                                                                                                                                                                                                                                                                                                                                                                                                                                                                                                                                                                                                                                                                                                                                                                                                                                                                                                                                                                                                                                                                                                                                                                                                                                                                                                                         |       |
| Reconciliation of the Statement of Revenues, Expenditures, and Changes in Fund Balances -                                                                                                                                                                                                                                                                                                                                                                                                                                                                                                                                                                                                                                                                                                                                                                                                                                                                                                                                                                                                                                                                                                                                                                                                                                                                                                                                                                                                                                                                                                                                                                                                                                                                                                                                                                                                                                                                                                                                                                                                                                      | . 30  |
| Governmental Funds to the Statement of Activities                                                                                                                                                                                                                                                                                                                                                                                                                                                                                                                                                                                                                                                                                                                                                                                                                                                                                                                                                                                                                                                                                                                                                                                                                                                                                                                                                                                                                                                                                                                                                                                                                                                                                                                                                                                                                                                                                                                                                                                                                                                                              | 20    |
| Statement of Payannan Expanditures and Change in Found Palause Parket Palause Par | 32    |
| Statement of Revenues, Expenditures, and Changes in Fund Balance - Budget and Actual:                                                                                                                                                                                                                                                                                                                                                                                                                                                                                                                                                                                                                                                                                                                                                                                                                                                                                                                                                                                                                                                                                                                                                                                                                                                                                                                                                                                                                                                                                                                                                                                                                                                                                                                                                                                                                                                                                                                                                                                                                                          |       |
| General Fund                                                                                                                                                                                                                                                                                                                                                                                                                                                                                                                                                                                                                                                                                                                                                                                                                                                                                                                                                                                                                                                                                                                                                                                                                                                                                                                                                                                                                                                                                                                                                                                                                                                                                                                                                                                                                                                                                                                                                                                                                                                                                                                   | 33    |
| Proprietary Funds:                                                                                                                                                                                                                                                                                                                                                                                                                                                                                                                                                                                                                                                                                                                                                                                                                                                                                                                                                                                                                                                                                                                                                                                                                                                                                                                                                                                                                                                                                                                                                                                                                                                                                                                                                                                                                                                                                                                                                                                                                                                                                                             |       |
| Statement of Net Position - Proprietary Funds                                                                                                                                                                                                                                                                                                                                                                                                                                                                                                                                                                                                                                                                                                                                                                                                                                                                                                                                                                                                                                                                                                                                                                                                                                                                                                                                                                                                                                                                                                                                                                                                                                                                                                                                                                                                                                                                                                                                                                                                                                                                                  |       |
| Statement of Revenues, Expenses, and Changes in Fund Net Position - Proprietary Funds                                                                                                                                                                                                                                                                                                                                                                                                                                                                                                                                                                                                                                                                                                                                                                                                                                                                                                                                                                                                                                                                                                                                                                                                                                                                                                                                                                                                                                                                                                                                                                                                                                                                                                                                                                                                                                                                                                                                                                                                                                          |       |
| Statement of Cash Flows - Proprietary Funds                                                                                                                                                                                                                                                                                                                                                                                                                                                                                                                                                                                                                                                                                                                                                                                                                                                                                                                                                                                                                                                                                                                                                                                                                                                                                                                                                                                                                                                                                                                                                                                                                                                                                                                                                                                                                                                                                                                                                                                                                                                                                    | 46    |
| Fiduciary Funds:                                                                                                                                                                                                                                                                                                                                                                                                                                                                                                                                                                                                                                                                                                                                                                                                                                                                                                                                                                                                                                                                                                                                                                                                                                                                                                                                                                                                                                                                                                                                                                                                                                                                                                                                                                                                                                                                                                                                                                                                                                                                                                               |       |
| Statement of Fiduciary Assets and Liabilities                                                                                                                                                                                                                                                                                                                                                                                                                                                                                                                                                                                                                                                                                                                                                                                                                                                                                                                                                                                                                                                                                                                                                                                                                                                                                                                                                                                                                                                                                                                                                                                                                                                                                                                                                                                                                                                                                                                                                                                                                                                                                  | 50    |
| Notes to the Financial Statements                                                                                                                                                                                                                                                                                                                                                                                                                                                                                                                                                                                                                                                                                                                                                                                                                                                                                                                                                                                                                                                                                                                                                                                                                                                                                                                                                                                                                                                                                                                                                                                                                                                                                                                                                                                                                                                                                                                                                                                                                                                                                              | 51    |
| Required Supplementary Information                                                                                                                                                                                                                                                                                                                                                                                                                                                                                                                                                                                                                                                                                                                                                                                                                                                                                                                                                                                                                                                                                                                                                                                                                                                                                                                                                                                                                                                                                                                                                                                                                                                                                                                                                                                                                                                                                                                                                                                                                                                                                             |       |
| Schedule of Funding Progress for Life Insurance Benefits Plan                                                                                                                                                                                                                                                                                                                                                                                                                                                                                                                                                                                                                                                                                                                                                                                                                                                                                                                                                                                                                                                                                                                                                                                                                                                                                                                                                                                                                                                                                                                                                                                                                                                                                                                                                                                                                                                                                                                                                                                                                                                                  | 88    |
| Combining Financial Statements and Supplementary Information:                                                                                                                                                                                                                                                                                                                                                                                                                                                                                                                                                                                                                                                                                                                                                                                                                                                                                                                                                                                                                                                                                                                                                                                                                                                                                                                                                                                                                                                                                                                                                                                                                                                                                                                                                                                                                                                                                                                                                                                                                                                                  |       |
| Major Governmental Funds:                                                                                                                                                                                                                                                                                                                                                                                                                                                                                                                                                                                                                                                                                                                                                                                                                                                                                                                                                                                                                                                                                                                                                                                                                                                                                                                                                                                                                                                                                                                                                                                                                                                                                                                                                                                                                                                                                                                                                                                                                                                                                                      |       |
| Statement of Revenues, Expenditures, and Changes in Fund Balance - Budget and Actual:                                                                                                                                                                                                                                                                                                                                                                                                                                                                                                                                                                                                                                                                                                                                                                                                                                                                                                                                                                                                                                                                                                                                                                                                                                                                                                                                                                                                                                                                                                                                                                                                                                                                                                                                                                                                                                                                                                                                                                                                                                          |       |
| General Obligation Bond Debt Service Fund                                                                                                                                                                                                                                                                                                                                                                                                                                                                                                                                                                                                                                                                                                                                                                                                                                                                                                                                                                                                                                                                                                                                                                                                                                                                                                                                                                                                                                                                                                                                                                                                                                                                                                                                                                                                                                                                                                                                                                                                                                                                                      | 89    |
| Capital Acquisition Fund:                                                                                                                                                                                                                                                                                                                                                                                                                                                                                                                                                                                                                                                                                                                                                                                                                                                                                                                                                                                                                                                                                                                                                                                                                                                                                                                                                                                                                                                                                                                                                                                                                                                                                                                                                                                                                                                                                                                                                                                                                                                                                                      |       |
| Schedule of Expenditures Compared to Appropriations by Purpose                                                                                                                                                                                                                                                                                                                                                                                                                                                                                                                                                                                                                                                                                                                                                                                                                                                                                                                                                                                                                                                                                                                                                                                                                                                                                                                                                                                                                                                                                                                                                                                                                                                                                                                                                                                                                                                                                                                                                                                                                                                                 | 90    |
| Schedule of Revenues, Expenditures, and Changes in Project Fund Balances by Purpose                                                                                                                                                                                                                                                                                                                                                                                                                                                                                                                                                                                                                                                                                                                                                                                                                                                                                                                                                                                                                                                                                                                                                                                                                                                                                                                                                                                                                                                                                                                                                                                                                                                                                                                                                                                                                                                                                                                                                                                                                                            | 91    |
| Nonmajor Governmental Funds:                                                                                                                                                                                                                                                                                                                                                                                                                                                                                                                                                                                                                                                                                                                                                                                                                                                                                                                                                                                                                                                                                                                                                                                                                                                                                                                                                                                                                                                                                                                                                                                                                                                                                                                                                                                                                                                                                                                                                                                                                                                                                                   |       |
| Descriptions of Nonmajor Governmental Funds                                                                                                                                                                                                                                                                                                                                                                                                                                                                                                                                                                                                                                                                                                                                                                                                                                                                                                                                                                                                                                                                                                                                                                                                                                                                                                                                                                                                                                                                                                                                                                                                                                                                                                                                                                                                                                                                                                                                                                                                                                                                                    | 95    |
| Combining Balance Sheet - Nonmajor Governmental Funds                                                                                                                                                                                                                                                                                                                                                                                                                                                                                                                                                                                                                                                                                                                                                                                                                                                                                                                                                                                                                                                                                                                                                                                                                                                                                                                                                                                                                                                                                                                                                                                                                                                                                                                                                                                                                                                                                                                                                                                                                                                                          | 97    |
| Combining Statement of Revenues, Expenditures, and Changes in Fund Balances - Nonmajor                                                                                                                                                                                                                                                                                                                                                                                                                                                                                                                                                                                                                                                                                                                                                                                                                                                                                                                                                                                                                                                                                                                                                                                                                                                                                                                                                                                                                                                                                                                                                                                                                                                                                                                                                                                                                                                                                                                                                                                                                                         | 71    |
| Governmental Funds                                                                                                                                                                                                                                                                                                                                                                                                                                                                                                                                                                                                                                                                                                                                                                                                                                                                                                                                                                                                                                                                                                                                                                                                                                                                                                                                                                                                                                                                                                                                                                                                                                                                                                                                                                                                                                                                                                                                                                                                                                                                                                             | 102   |
| Statements of Revenues, Expenditures, and Changes in Fund Balance - Budget and Actual:                                                                                                                                                                                                                                                                                                                                                                                                                                                                                                                                                                                                                                                                                                                                                                                                                                                                                                                                                                                                                                                                                                                                                                                                                                                                                                                                                                                                                                                                                                                                                                                                                                                                                                                                                                                                                                                                                                                                                                                                                                         | 102   |
| Special Revenue Funds;                                                                                                                                                                                                                                                                                                                                                                                                                                                                                                                                                                                                                                                                                                                                                                                                                                                                                                                                                                                                                                                                                                                                                                                                                                                                                                                                                                                                                                                                                                                                                                                                                                                                                                                                                                                                                                                                                                                                                                                                                                                                                                         |       |
| Community Development Fund                                                                                                                                                                                                                                                                                                                                                                                                                                                                                                                                                                                                                                                                                                                                                                                                                                                                                                                                                                                                                                                                                                                                                                                                                                                                                                                                                                                                                                                                                                                                                                                                                                                                                                                                                                                                                                                                                                                                                                                                                                                                                                     | 107   |
| Fire Fund                                                                                                                                                                                                                                                                                                                                                                                                                                                                                                                                                                                                                                                                                                                                                                                                                                                                                                                                                                                                                                                                                                                                                                                                                                                                                                                                                                                                                                                                                                                                                                                                                                                                                                                                                                                                                                                                                                                                                                                                                                                                                                                      | 100   |
| Lodgers' Tax Fund                                                                                                                                                                                                                                                                                                                                                                                                                                                                                                                                                                                                                                                                                                                                                                                                                                                                                                                                                                                                                                                                                                                                                                                                                                                                                                                                                                                                                                                                                                                                                                                                                                                                                                                                                                                                                                                                                                                                                                                                                                                                                                              | 100   |
| Hospitality Tax Fund                                                                                                                                                                                                                                                                                                                                                                                                                                                                                                                                                                                                                                                                                                                                                                                                                                                                                                                                                                                                                                                                                                                                                                                                                                                                                                                                                                                                                                                                                                                                                                                                                                                                                                                                                                                                                                                                                                                                                                                                                                                                                                           | 109   |
| Culture and Recreation Projects Fund                                                                                                                                                                                                                                                                                                                                                                                                                                                                                                                                                                                                                                                                                                                                                                                                                                                                                                                                                                                                                                                                                                                                                                                                                                                                                                                                                                                                                                                                                                                                                                                                                                                                                                                                                                                                                                                                                                                                                                                                                                                                                           | 110   |
| CHICAGO CHICA INCOLOGICA I TOTOCON I TOTOCONI I TOTO | 1 1 1 |