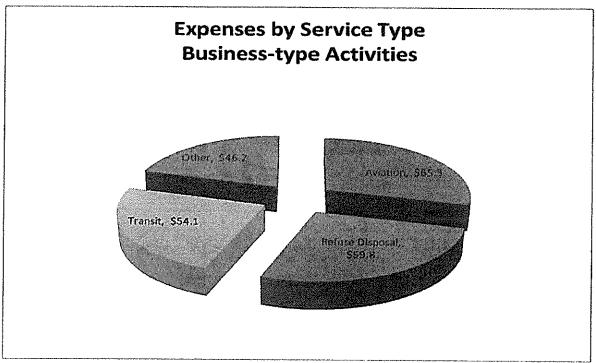

s within the City decreased \$8.0 million from \$11.95 billion to \$11.88 billion, or by 0.63%. This change reflects the County Assessor's reassessments and new additions to the tax base and adjustments for yield control. The City's direct property tax mill levy rate remained at 11.52 in fiscal year 2013.
- Grants, investments, and other revenues, which account for approximately 6.3% of the City's governmental activities revenues, increased from \$35.2 million to \$42.7 million.
- Other taxes such as franchise, hospitality, lodgers', and payments in lieu of taxes decreased by \$600 thousand from \$38.9 million in fiscal year 2012 to \$38.3 million in fiscal year 2013, or by 1.5%. More detail comparison of other taxes can be found on Schedule 3 in the Statistical Section of this report.





Business-type activities – Business-type activities decreased the City's net position by \$16.2 million in fiscal year 2013 before operating transfers of \$30.8 million. Business-type activities revenues decreased \$3.7 million from \$213.0 million in fiscal year 2012 to \$209.2 million in fiscal year 2013, or by (1.8%). Key factors for the increases in the charges for services category are on the following page:

- The Airport Fund had an increase in net position of \$14.3 million in fiscal year 2013 compared to an \$18.3 million increase in 2012. The charges for services decreased from \$63.3 million in fiscal year 2012 to \$62.1 million in fiscal year 2013. Passenger facilities charges (PFCs) decreased from \$10.7 million to \$9.9 million in fiscal year 2013, operating expenses decrea