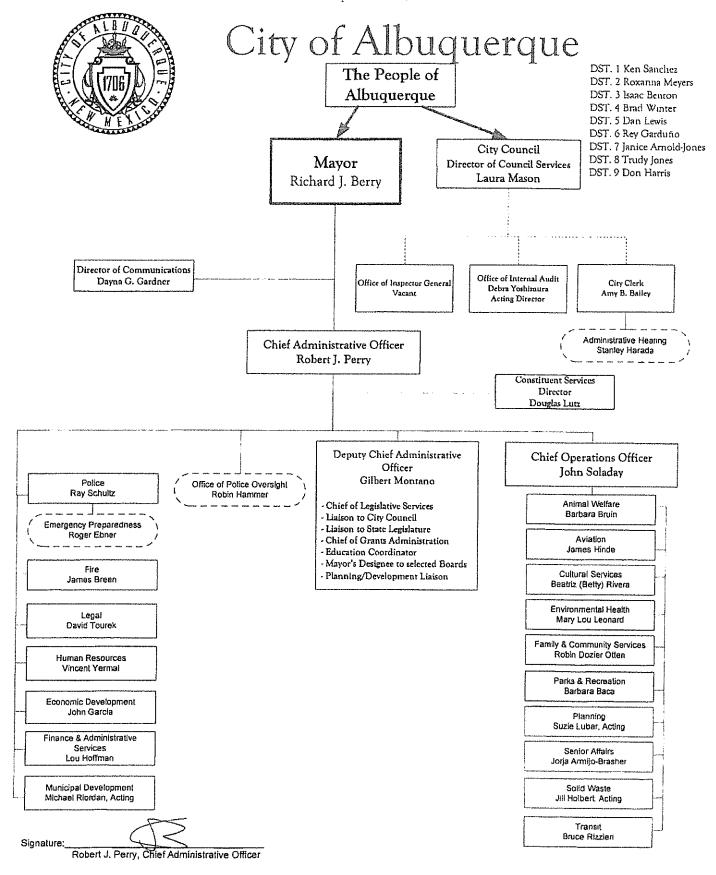

# COMPREHENSIVE ANNUAL FINANCIAL REPORT OF THE PROPERTY OF THE P

JULY 1, 2012 - JUNE 30, 2013 Albuquerque, New Mexico USA

|                                                                                                                                                                                                                                                                                                                                                                                                                                                                                                                                                                                                                                                                                                                                                                                                                                                                                                                                                                                                                                                                                                                                                                                                                                                                                                                                                                                                                                                                                                                                                                                                                                                                                                                                                                                                                                                                                                                                                                                                                                                                                                                                | Page  |
|--------------------------------------------------------------------------------------------------------------------------------------------------------------------------------------------------------------------------------------------------------------------------------------------------------------------------------------------------------------------------------------------------------------------------------------------------------------------------------------------------------------------------------------------------------------------------------------------------------------------------------------------------------------------------------------------------------------------------------------------------------------------------------------------------------------------------------------------------------------------------------------------------------------------------------------------------------------------------------------------------------------------------------------------------------------------------------------------------------------------------------------------------------------------------------------------------------------------------------------------------------------------------------------------------------------------------------------------------------------------------------------------------------------------------------------------------------------------------------------------------------------------------------------------------------------------------------------------------------------------------------------------------------------------------------------------------------------------------------------------------------------------------------------------------------------------------------------------------------------------------------------------------------------------------------------------------------------------------------------------------------------------------------------------------------------------------------------------------------------------------------|-------|
| INTRODUCTORY SECTION                                                                                                                                                                                                                                                                                                                                                                                                                                                                                                                                                                                                                                                                                                                                                                                                                                                                                                                                                                                                                                                                                                                                                                                                                                                                                                                                                                                                                                                                                                                                                                                                                                                                                                                                                                                                                                                                                                                                                                                                                                                                                                           |       |
|                                                                                                                                                                                                                                                                                                                                                                                                                                                                                                                                                                                                                                                                                                                                                                                                                                                                                                                                                                                                                                                                                                                                                                                                                                                                                                                                                                                                                                                                                                                                                                                                                                                                                                                                                                                                                                                                                                                                                                                                                                                                                                                                |       |
| Letter of Transmittal                                                                                                                                                                                                                                                                                                                                                                                                                                                                                                                                                                                                                                                                                                                                                                                                                                                                                                                                                                                                                                                                                                                                                                                                                                                                                                                                                                                                                                                                                                                                                                                                                                                                                                                                                                                                                                                                                                                                                                                                                                                                                                          |       |
| Distinguished Budget Presentation Award                                                                                                                                                                                                                                                                                                                                                                                                                                                                                                                                                                                                                                                                                                                                                                                                                                                                                                                                                                                                                                                                                                                                                                                                                                                                                                                                                                                                                                                                                                                                                                                                                                                                                                                                                                                                                                                                                                                                                                                                                                                                                        | . 5   |
| Principal Officials                                                                                                                                                                                                                                                                                                                                                                                                                                                                                                                                                                                                                                                                                                                                                                                                                                                                                                                                                                                                                                                                                                                                                                                                                                                                                                                                                                                                                                                                                                                                                                                                                                                                                                                                                                                                                                                                                                                                                                                                                                                                                                            | . 6   |
| Organization Chart                                                                                                                                                                                                                                                                                                                                                                                                                                                                                                                                                                                                                                                                                                                                                                                                                                                                                                                                                                                                                                                                                                                                                                                                                                                                                                                                                                                                                                                                                                                                                                                                                                                                                                                                                                                                                                                                                                                                                                                                                                                                                                             |       |
| Contributors                                                                                                                                                                                                                                                                                                                                                                                                                                                                                                                                                                                                                                                                                                                                                                                                                                                                                                                                                                                                                                                                                                                                                                                                                                                                                                                                                                                                                                                                                                                                                                                                                                                                                                                                                                                                                                                                                                                                                                                                                                                                                                                   |       |
| FINANCIAL SECTION                                                                                                                                                                                                                                                                                                                                                                                                                                                                                                                                                                                                                                                                                                                                                                                                                                                                                                                                                                                                                                                                                                                                                                                                                                                                                                                                                                                                                                                                                                                                                                                                                                                                                                                                                                                                                                                                                                                                                                                                                                                                                                              |       |
| Independent Auditors' Report                                                                                                                                                                                                                                                                                                                                                                                                                                                                                                                                                                                                                                                                                                                                                                                                                                                                                                                                                                                                                                                                                                                                                                                                                                                                                                                                                                                                                                                                                                                                                                                                                                                                                                                                                                                                                                                                                                                                                                                                                                                                                                   | . 9   |
| Management's Discussion and Analysis                                                                                                                                                                                                                                                                                                                                                                                                                                                                                                                                                                                                                                                                                                                                                                                                                                                                                                                                                                                                                                                                                                                                                                                                                                                                                                                                                                                                                                                                                                                                                                                                                                                                                                                                                                                                                                                                                                                                                                                                                                                                                           | . 11  |
| Basic Financial Statements:                                                                                                                                                                                                                                                                                                                                                                                                                                                                                                                                                                                                                                                                                                                                                                                                                                                                                                                                                                                                                                                                                                                                                                                                                                                                                                                                                                                                                                                                                                                                                                                                                                                                                                                                                                                                                                                                                                                                                                                                                                                                                                    |       |
| Government-Wide Financial Statements:                                                                                                                                                                                                                                                                                                                                                                                                                                                                                                                                                                                                                                                                                                                                                                                                                                                                                                                                                                                                                                                                                                                                                                                                                                                                                                                                                                                                                                                                                                                                                                                                                                                                                                                                                                                                                                                                                                                                                                                                                                                                                          |       |
| Statement of Net Position                                                                                                                                                                                                                                                                                                                                                                                                                                                                                                                                                                                                                                                                                                                                                                                                                                                                                                                                                                                                                                                                                                                                                                                                                                                                                                                                                                                                                                                                                                                                                                                                                                                                                                                                                                                                                                                                                                                                                                                                                                                                                                      | 23    |
| Statement of Activities                                                                                                                                                                                                                                                                                                                                                                                                                                                                                                                                                                                                                                                                                                                                                                                                                                                                                                                                                                                                                                                                                                                                                                                                                                                                                                                                                                                                                                                                                                                                                                                                                                                                                                                                                                                                                                                                                                                                                                                                                                                                                                        |       |
| Fund Financial Statements:                                                                                                                                                                                                                                                                                                                                                                                                                                                                                                                                                                                                                                                                                                                                                                                                                                                                                                                                                                                                                                                                                                                                                                                                                                                                                                                                                                                                                                                                                                                                                                                                                                                                                                                                                                                                                                                                                                                                                                                                                                                                                                     | 2.5   |
| Governmental Funds:                                                                                                                                                                                                                                                                                                                                                                                                                                                                                                                                                                                                                                                                                                                                                                                                                                                                                                                                                                                                                                                                                                                                                                                                                                                                                                                                                                                                                                                                                                                                                                                                                                                                                                                                                                                                                                                                                                                                                                                                                                                                                                            |       |
| Balance Sheet - Governmental Funds                                                                                                                                                                                                                                                                                                                                                                                                                                                                                                                                                                                                                                                                                                                                                                                                                                                                                                                                                                                                                                                                                                                                                                                                                                                                                                                                                                                                                                                                                                                                                                                                                                                                                                                                                                                                                                                                                                                                                                                                                                                                                             | . 27  |
| Reconciliation of the Balance Sheet – Governmental Funds to the Statement of Net Position                                                                                                                                                                                                                                                                                                                                                                                                                                                                                                                                                                                                                                                                                                                                                                                                                                                                                                                                                                                                                                                                                                                                                                                                                                                                                                                                                                                                                                                                                                                                                                                                                                                                                                                                                                                                                                                                                                                                                                                                                                      | 29    |
| Statement of Revenues, Expenditures, and Changes in Fund Balances - Governmental Funds                                                                                                                                                                                                                                                                                                                                                                                                                                                                                                                                                                                                                                                                                                                                                                                                                                                                                                                                                                                                                                                                                                                                                                                                                                                                                                                                                                                                                                                                                                                                                                                                                                                                                                                                                                                                                                                                                                                                                                                                                                         |       |
| Reconciliation of the Statement of Revenues, Expenditures, and Changes in Fund Balances -                                                                                                                                                                                                                                                                                                                                                                                                                                                                                                                                                                                                                                                                                                                                                                                                                                                                                                                                                                                                                                                                                                                                                                                                                                                                                                                                                                                                                                                                                                                                                                                                                                                                                                                                                                                                                                                                                                                                                                                                                                      | . 30  |
| Governmental Funds to the Statement of Activities                                                                                                                                                                                                                                                                                                                                                                                                                                                                                                                                                                                                                                                                                                                                                                                                                                                                                                                                                                                                                                                                                                                                                                                                                                                                                                                                                                                                                                                                                                                                                                                                                                                                                                                                                                                                                                                                                                                                                                                                                                                                              | 20    |
| Statement of Payannan Expanditures and Change in Found Palause Parket Palause Par | 32    |
| Statement of Revenues, Expenditures, and Changes in Fund Balance - Budget and Actual:                                                                                                                                                                                                                                                                                                                                                                                                                                                                                                                                                                                                                                                                                                                                                                                                                                                                                                                                                                                                                                                                                                                                                                                                                                                                                                                                                                                                                                                                                                                                                                                                                                                                                                                                                                                                                                                                                                                                                                                                                                          |       |
| General Fund                                                                                                                                                                                                                                                                                                                                                                                                                                                                                                                                                                                                                                                                                                                                                                                                                                                                                                                                                                                                                                                                                                                                                                                                                                                                                                                                                                                                                                                                                                                                                                                                                                                                                                                                                                                                                                                                                                                                                                                                                                                                                                                   | 33    |
| Proprietary Funds:                                                                                                                                                                                                                                                                                                                                                                                                                                                                                                                                                                                                                                                                                                                                                                                                                                                                                                                                                                                                                                                                                                                                                                                                                                                                                                                                                                                                                                                                                                                                                                                                                                                                                                                                                                                                                                                                                                                                                                                                                                                                                                             |       |
| Statement of Net Position - Proprietary Funds                                                                                                                                                                                                                                                                                                                                                                                                                                                                                                                                                                                                                                                                                                                                                                                                                                                                                                                                                                                                                                                                                                                                                                                                                                                                                                                                                                                                                                                                                                                                                                                                                                                                                                                                                                                                                                                                                                                                                                                                                                                                                  |       |
| Statement of Revenues, Expenses, and Changes in Fund Net Position - Proprietary Funds                                                                                                                                                                                                                                                                                                                                                                                                                                                                                                                                                                                                                                                                                                                                                                                                                                                                                                                                                                                                                                                                                                                                                                                                                                                                                                                                                                                                                                                                                                                                                                                                                                                                                                                                                                                                                                                                                                                                                                                                                                          |       |
| Statement of Cash Flows - Proprietary Funds                                                                                                                                                                                                                                                                                                                                                                                                                                                                                                                                                                                                                                                                                                                                                                                                                                                                                                                                                                                                                                                                                                                                                                                                                                                                                                                                                                                                                                                                                                                                                                                                                                                                                                                                                                                                                                                                                                                                                                                                                                                                                    | 46    |
| Fiduciary Funds:                                                                                                                                                                                                                                                                                                                                                                                                                                                                                                                                                                                                                                                                                                                                                                                                                                                                                                                                                                                                                                                                                                                                                                                                                                                                                                                                                                                                                                                                                                                                                                                                                                                                                                                                                                                                                                                                                                                                                                                                                                                                                                               |       |
| Statement of Fiduciary Assets and Liabilities                                                                                                                                                                                                                                                                                                                                                                                                                                                                                                                                                                                                                                                                                                                                                                                                                                                                                                                                                                                                                                                                                                                                                                                                                                                                                                                                                                                                                                                                                                                                                                                                                                                                                                                                                                                                                                                                                                                                                                                                                                                                                  | 50    |
| Notes to the Financial Statements                                                                                                                                                                                                                                                                                                                                                                                                                                                                                                                                                                                                                                                                                                                                                                                                                                                                                                                                                                                                                                                                                                                                                                                                                                                                                                                                                                                                                                                                                                                                                                                                                                                                                                                                                                                                                                                                                                                                                                                                                                                                                              | 51    |
| Required Supplementary Information                                                                                                                                                                                                                                                                                                                                                                                                                                                                                                                                                                                                                                                                                                                                                                                                                                                                                                                                                                                                                                                                                                                                                                                                                                                                                                                                                                                                                                                                                                                                                                                                                                                                                                                                                                                                                                                                                                                                                                                                                                                                                             |       |
| Schedule of Funding Progress for Life Insurance Benefits Plan                                                                                                                                                                                                                                                                                                                                                                                                                                                                                                                                                                                                                                                                                                                                                                                                                                                                                                                                                                                                                                                                                                                                                                                                                                                                                                                                                                                                                                                                                                                                                                                                                                                                                                                                                                                                                                                                                                                                                                                                                                                                  | 88    |
| Combining Financial Statements and Supplementary Information:                                                                                                                                                                                                                                                                                                                                                                                                                                                                                                                                                                                                                                                                                                                                                                                                                                                                                                                                                                                                                                                                                                                                                                                                                                                                                                                                                                                                                                                                                                                                                                                                                                                                                                                                                                                                                                                                                                                                                                                                                                                                  |       |
| Major Governmental Funds:                                                                                                                                                                                                                                                                                                                                                                                                                                                                                                                                                                                                                                                                                                                                                                                                                                                                                                                                                                                                                                                                                                                                                                                                                                                                                                                                                                                                                                                                                                                                                                                                                                                                                                                                                                                                                                                                                                                                                                                                                                                                                                      |       |
| Statement of Revenues, Expenditures, and Changes in Fund Balance - Budget and Actual:                                                                                                                                                                                                                                                                                                                                                                                                                                                                                                                                                                                                                                                                                                                                                                                                                                                                                                                                                                                                                                                                                                                                                                                                                                                                                                                                                                                                                                                                                                                                                                                                                                                                                                                                                                                                                                                                                                                                                                                                                                          |       |
| General Obligation Bond Debt Service Fund                                                                                                                                                                                                                                                                                                                                                                                                                                                                                                                                                                                                                                                                                                                                                                                                                                                                                                                                                                                                                                                                                                                                                                                                                                                                                                                                                                                                                                                                                                                                                                                                                                                                                                                                                                                                                                                                                                                                                                                                                                                                                      | 89    |
| Capital Acquisition Fund:                                                                                                                                                                                                                                                                                                                                                                                                                                                                                                                                                                                                                                                                                                                                                                                                                                                                                                                                                                                                                                                                                                                                                                                                                                                                                                                                                                                                                                                                                                                                                                                                                                                                                                                                                                                                                                                                                                                                                                                                                                                                                                      |       |
| Schedule of Expenditures Compared to Appropriations by Purpose                                                                                                                                                                                                                                                                                                                                                                                                                                                                                                                                                                                                                                                                                                                                                                                                                                                                                                                                                                                                                                                                                                                                                                                                                                                                                                                                                                                                                                                                                                                                                                                                                                                                                                                                                                                                                                                                                                                                                                                                                                                                 | 90    |
| Schedule of Revenues, Expenditures, and Changes in Project Fund Balances by Purpose                                                                                                                                                                                                                                                                                                                                                                                                                                                                                                                                                                                                                                                                                                                                                                                                                                                                                                                                                                                                                                                                                                                                                                                                                                                                                                                                                                                                                                                                                                                                                                                                                                                                                                                                                                                                                                                                                                                                                                                                                                            | 91    |
| Nonmajor Governmental Funds:                                                                                                                                                                                                                                                                                                                                                                                                                                                                                                                                                                                                                                                                                                                                                                                                                                                                                                                                                                                                                                                                                                                                                                                                                                                                                                                                                                                                                                                                                                                                                                                                                                                                                                                                                                                                                                                                                                                                                                                                                                                                                                   |       |
| Descriptions of Nonmajor Governmental Funds                                                                                                                                                                                                                                                                                                                                                                                                                                                                                                                                                                                                                                                                                                                                                                                                                                                                                                                                                                                                                                                                                                                                                                                                                                                                                                                                                                                                                                                                                                                                                                                                                                                                                                                                                                                                                                                                                                                                                                                                                                                                                    | 95    |
| Combining Balance Sheet - Nonmajor Governmental Funds                                                                                                                                                                                                                                                                                                                                                                                                                                                                                                                                                                                                                                                                                                                                                                                                                                                                                                                                                                                                                                                                                                                                                                                                                                                                                                                                                                                                                                                                                                                                                                                                                                                                                                                                                                                                                                                                                                                                                                                                                                                                          | 97    |
| Combining Statement of Revenues, Expenditures, and Changes in Fund Balances - Nonmajor                                                                                                                                                                                                                                                                                                                                                                                                                                                                                                                                                                                                                                                                                                                                                                                                                                                                                                                                                                                                                                                                                                                                                                                                                                                                                                                                                                                                                                                                                                                                                                                                                                                                                                                                                                                                                                                                                                                                                                                                                                         | 71    |
| Governmental Funds                                                                                                                                                                                                                                                                                                                                                                                                                                                                                                                                                                                                                                                                                                                                                                                                                                                                                                                                                                                                                                                                                                                                                                                                                                                                                                                                                                                                                                                                                                                                                                                                                                                                                                                                                                                                                                                                                                                                                                                                                                                                                                             | 102   |
| Statements of Revenues, Expenditures, and Changes in Fund Balance - Budget and Actual:                                                                                                                                                                                                                                                                                                                                                                                                                                                                                                                                                                                                                                                                                                                                                                                                                                                                                                                                                                                                                                                                                                                                                                                                                                                                                                                                                                                                                                                                                                                                                                                                                                                                                                                                                                                                                                                                                                                                                                                                                                         | 102   |
| Special Revenue Funds;                                                                                                                                                                                                                                                                                                                                                                                                                                                                                                                                                                                                                                                                                                                                                                                                                                                                                                                                                                                                                                                                                                                                                                                                                                                                                                                                                                                                                                                                                                                                                                                                                                                                                                                                                                                                                                                                                                                                                                                                                                                                                                         |       |
| Community Development Fund                                                                                                                                                                                                                                                                                                                                                                                                                                                                                                                                                                                                                                                                                                                                                                                                                                                                                                                                                                                                                                                                                                                                                                                                                                                                                                                                                                                                                                                                                                                                                                                                                                                                                                                                                                                                                                                                                                                                                                                                                                                                                                     | 107   |
| Fire Fund                                                                                                                                                                                                                                                                                                                                                                                                                                                                                                                                                                                                                                                                                                                                                                                                                                                                                                                                                                                                                                                                                                                                                                                                                                                                                                                                                                                                                                                                                                                                                                                                                                                                                                                                                                                                                                                                                                                                                                                                                                                                                                                      | 100   |
| Lodgers' Tax Fund                                                                                                                                                                                                                                                                                                                                                                                                                                                                                                                                                                                                                                                                                                                                                                                                                                                                                                                                                                                                                                                                                                                                                                                                                                                                                                                                                                                                                                                                                                                                                                                                                                                                                                                                                                                                                                                                                                                                                                                                                                                                                                              | 100   |
| Hospitality Tax Fund                                                                                                                                                                                                                                                                                                                                                                                                                                                                                                                                                                                                                                                                                                                                                                                                                                                                                                                                                                                                                                                                                                                                                                                                                                                                                                                                                                                                                                                                                                                                                                                                                                                                                                                                                                                                                                                                                                                                                                                                                                                                                                           | 109   |
| Culture and Recreation Projects Fund                                                                                                                                                                                                                                                                                                                                                                                                                                                                                                                                                                                                                                                                                                                                                                                                                                                                                                                                                                                                                                                                                                                                                                                                                                                                                                                                                                                                                                                                                                                                                                                                                                                                                                                                                                                                                                                                                                                                                                                                                                                                                           | 110   |
| CHICAGO CHICA INCOLOGICA I TOTOCON I TOTOCONI I TOTO | 1 1 1 |